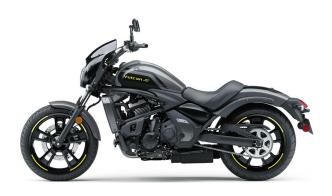

# **VULCAN® S CAFE**

#### MSRP **\$8,099**

PEARL STORM GRAY/EBONY

496.1 lb\*

**Fuel Capacity** 

3.7 gal

Wheelbase

62.0 in

**Color Choices** 

Pearl Storm Gray/Ebony

Scan with camera to view videos, key features and more.