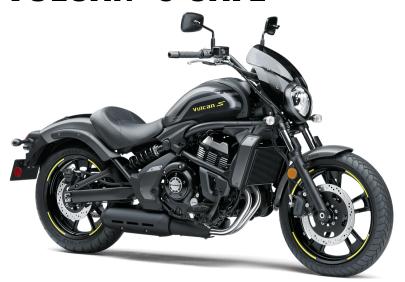

# **VULCAN® S CAFE**

#### MSRP **\$8,099**

PEARL STORM GRAY/EBONY

496.1 lb\*

**Fuel Capacity** 

3.7 gal

Wheelbase

62.0 in

**Color Choices** 

Pearl Storm Gray/Ebony

Scan with camera to view videos, key features and more.